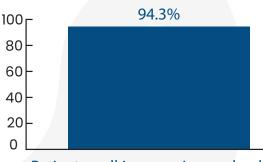

# Patients walking or using a wheelchair with minimal or no physical assistance

Progress is calculated by rating activities such as self-cares and mobility on a scale of 1-6 and totaling the categories.