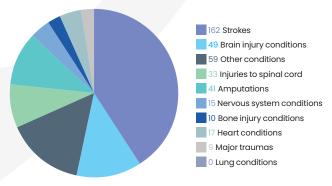

5.8%**.

#### **Population Ages**

| Age Groups | #   |
|------------|-----|
| 0-18       | 0   |
| 19-44      | 27  |
| 45-64      | 92  |
| 65-74      | 135 |
| 75+        | 141 |

#### **Working Toward Recovery**

| 3 hours | Average time of daily therapy |
|---------|-------------------------------|
|         |                               |

14.3 days Average length of stay at Methodist Rehabilitation Center

- 69% Percentage of patients discharged to home/community
- **9.9%** Percentage of patients discharged back to hospital

### **Program Results**



# Patients walking or using a wheelchair with minimal or no physical assistance

Progress is calculated by rating activities such as self-cares and mobility on a scale of 1-6 and totaling the categories.

### **Conditions Treated**



#### Sources

Outcomes: UDSPRO Discharges YR 2024 Patient Satisfaction: Medtel Q4 2023 through Q3 2024